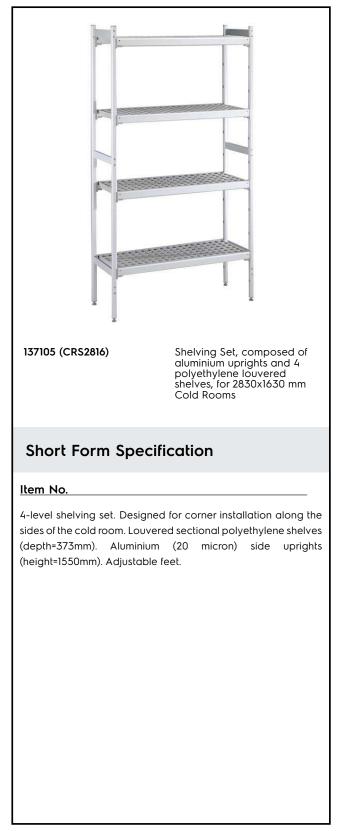

# Electrolux PROFESSIONAL

Stainless Steel Preparation Shelving set for 2830x1630 mm cold room

| ITEM #  |  |  |
|---------|--|--|
| MODEL # |  |  |
| NAME #  |  |  |
| SIS #   |  |  |
| AIA #   |  |  |
|         |  |  |

### **Main Features**

- Complete shelving system allows rapid and easy fixing of the shelves to the uprights.
- GN 1/1, GN 1/2 and GN 1/3 can be inserted into the frame.

### Construction

- Uprights and shelf frames constructed entirely in anodized aluminium (20 micron).
- 4 tiers.
- Shelves made by section of polyethylene tablets.
- Sectional polyethylene shelves are dishwasher safe.

### Key Information:

External dimensions, Length: 137105 (CRS2816) External dimensions, Depth: External dimensions, Height: Max loading weight: Net weight:

1117-1516-2738-1516 mm

373 mm

1550 mm 4300 kg 100 kg