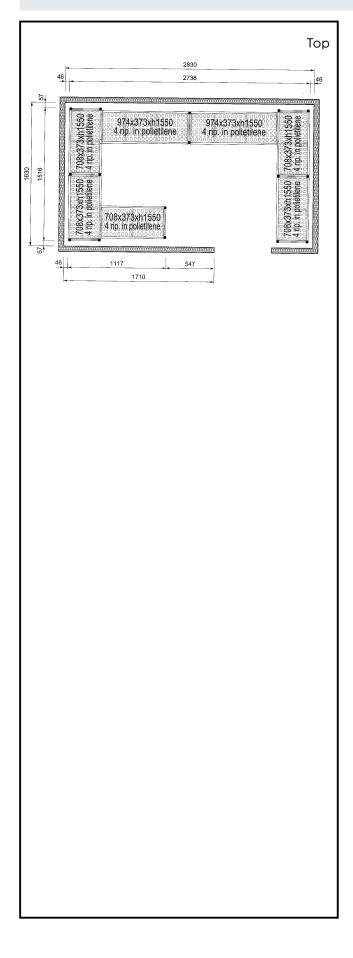

### Key Information:

External dimensions, Length: 137105 (CRS2816) External dimensions, Depth: External dimensions, Height: Max loading weight: Net weight:

1117-1516-2738-1516 mm

373 mm

1550 mm 4300 kg 100 kg